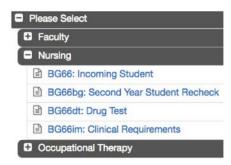

## **Payment Information**

The cost for your background check is \$52. Your payment options include Visa, Mastercard, Discover, Debit, electronic check and money orders. Note: Use of electronic check or money order will delay order processing until payment is received.